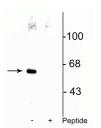

## Anti-Phospho-Che-1/AATF-Ser477 antibody (STJA0003595)

## **TARGET INFORMATION**

Gene ID 26574 Gene Symbol AATF

Uniprot ID AATF\_HUMAN

Immunogen Synthetic phospho-peptide corresponding to amino acid residues surrounding Ser477 conjugated to KLH.

Immunogen Region Specificity Immunogen Sequence