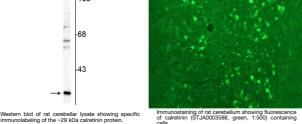

## Anti-CALB2 antibody (STJA0003588) STJA0003588

## **GENERAL INFORMATION**

Product Type Primary antibodies Short Description Sheep polyclonal antibody anti-Calretinin is suitable for use in Western Blot and Immunohistochemistry research applications. Applications WB/IHC Host/Source Sheep Reactivity Rat/Human/Mouse/Non-Human Primates

## **PRODUCT PROPERTIES**

Clonality Polyclonal Clone ID Concentration Conjugation Unconjugated Purification This antibody was protein g purified from serum. Dilution Range WB 1:1000 IHC 1:500 Formulation 100 µl in 10 mM Tris, 100 mM NaCl Isotype IgG Storage Instruction Store at-20°C for up to 1 year from the date of receipt, and avoid repeat freeze-thaw cycles.

## **TARGET INFORMATION**





This product is suitable for in-vitro studies under the RESEARCH USE ONLY [RUO] licence. This product must not be used as for diagnostic or other medical purposes. St John's Laboratory Ltd, Knowledge Dock Business Centre, University Way, London, E16 2RD | Tel: 0208 223 3081