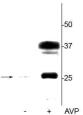

## Anti-Phospho-AQP2-Ser264 antibody (STJA0003581)

## **GENERAL INFORMATION**

Product Type Primary antibodies

Short Description Rabbit polyclonal antibody anti-Phospho-Aquaporin 2-Ser264 is suitable for use in Western Blot and Immunohistochemistry

research applications.

Applications WB/IHC Host/Source Rabbit

Reactivity Human/Mouse/Rat/Bovine/Canine/Chicken/Non-Human Primates