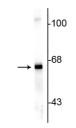

## **GENERAL INFORMATION**

Product Type Primary antibodies

Short Chicken polyclonal antibody anti-Alpha Internexin/NF-66 is suitable for use in Western Blot, Immunohistochemistry and

**Description** Immunocytochemistry research applications.

Applications WB/IHC/ICC Host/Source Chicken

Reactivity Bovine/Human/Mouse/Rat

## **PRODUCT PROPERTIES**

Clonality Polyclonal

Clone ID Concentration

Conjugation Unconjugated

**Purification** This antibody was total igy fraction.

Dilution Range WB 1:5000

IHC 1:1000-1:5000 ICC 1:500-1:1000