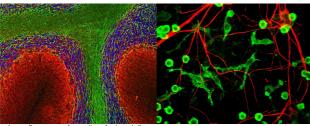

## **GENERAL INFORMATION**

Product Type Primary antibodies

Short Chicken polyclonal antibody anti-Alpha Internexin/NF-66 is suitable for use in Western Blot, Immunohistochemistry and

**Description** Immunocytochemistry research applications.

Applications WB/IHC/ICC Host/Source Chicken

Reactivity Bovine/Human/Mouse/Rat

## **PRODUCT PROPERTIES**

Clonality Polyclonal

Clone ID Concentration

Conjugation Unconjugated

**Purification** This antibody was total igy fraction.

Dilution Range WB 1:5000

IHC 1:1000-1:5000 ICC 1:500-1:1000