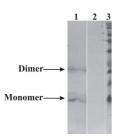

Applications ELISA/WB/IF
Host/Source Rabbit
Reactivity Human

## **PRODUCT PROPERTIES**

Clonality Polyclonal

Clone ID

Concentration

Conjugation Unconjugated

Purification Immunogen affinity purification

Dilution WB 0.2 to 1 µg/ml; ELISA 0.01 to 0.02 µg/ml; IF 0.5 to 2 µg/ml Antibody doesn t cross-react to other GDNF-family proteins Polyclonal