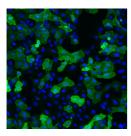

µg/ml Polyclonal antibody working titer has to be established practically for

Range each particular antigen and assay format

Formulation Concentrated ammonium sulphate in PBS pH 7.4

**Isotype** IgY

Storage Stora at +4 °C upon receipt. As product is (NH4) 2SO4 precipitate, mix well by pipetting or vortexing prior use

Instruction

## **TARGET INFORMATION**

Gene ID 2674

Gene Symbol GFRA1

Uniprot ID GFRA1\_HUMAN

Immunogen Recombinant His-tagged human GFRa-1 protein produced using CHO-based proprietary suspension cell line. For production of

hGFRa-1, glycosylphosphatidyl-inositol GPI-anchor was removed and protein was secreted to the cell culture supernatant. Protein w

Immunogen

Region

Specificity Human GFRa-1 doesn t cross-react with hGFRa-2, hGFRa-3, hGFRa-4

Immunogen Sequence