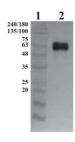

/ml Polyclonal antibody working titer has to be established practically for

Range each particular antigen and assay format

Formulation Concentrated ammonium sulphate in PBS pH 7.4

**Isotype** IgY

Storage Stora at +4 °C upon receipt. As product is (NH4) 2SO4 precipitate, mix well by pipetting or vortexing prior use

Instruction

## **TARGET INFORMATION**

Gene ID 2674

Gene Symbol GFRA1

Uniprot ID GFRA1\_HUMAN

Immunogen Recombinant His-tagged human GFRa-1 protein produced using CHO-based proprietary suspension cell line. For production of

hGFRa-1, glycosylphosphatidyl-inositol GPI-anchor was removed and protein was secreted to the cell culture supernatant. Protein w

Immunogen

Region

Specificity Human GFRa-1 doesn t cross-react with hGFRa-2, hGFRa-3, hGFRa-4

Immunogen Sequence