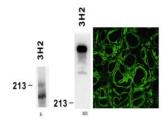

Applications ELISA/IHC/WB/IP

Host/Source Mouse Reactivity Human

## **PRODUCT PROPERTIES**

Clonality Monoclonal Clone ID 3H2

Concentration

Conjugation Unconjugated Purification Protein G purification

Dilution ELISA titer 0.02 µg/ml; WB, reduced conditions; 0.5 to 1 µg/ml; IP 0.5 mg/ml; IHC dilution 5 to 10 µg/ml Monoclonal antibody working