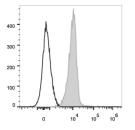

## Anti-CD31/PECAM1 antibody [158-2B3] {PE/Cyanine7} (STJA0002656) STJA0002656

## **GENERAL INFORMATION**

Product Type Primary antibodies Short Description Mouse monoclonal antibody anti-Platelet endothelial cell adhesion molecule is suitable for use in Flow Cytometry research applications. Applications FC

Host/Source Mouse Reactivity Human

## **PRODUCT PROPERTIES**

Clonality Monoclonal Clone ID 158-2B3 Concentration 5 Mu L/Test Conjugation PE/Cyanine7 Purification Dilution Range Formulation Phosphate buffered solution, pH 7.2, containing 0.09% stabilizer and 1% protein protectant. Isotype IgG1k Storage Instruction Recommend storing between 2-8°C and protecting from prolonged exposure to light. Do not freeze this product.

## **TARGET INFORMATION**





This product is suitable for in-vitro studies under the RESEARCH USE ONLY [RUO] licence. This product must not be used as for diagnostic or other medical purposes. St John's Laboratory Ltd, Knowledge Dock Business Centre, University Way, London, E16 2RD | Tel: 0208 223 3081