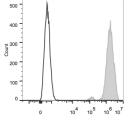

## **GENERAL INFORMATION**

Product Type Primary antibodies Short Description Mouse monoclonal antibody anti-Epithelial cell adhesion molecule is suitable for use in Flow Cytometry research applications. Applications FC Host/Source Mouse Reactivity Human

## **PRODUCT PROPERTIES**

Clonality Monoclonal Clone ID 9C4 Concentration 5 Mu L/Test Conjugation PE/Cyanine7 Purification 
 Formulation
 Phosphate buffered solution, pH 7.2, containing 0.09% stabilizer and 1% protein protectant.
Storage Instruction Recommend storing between 2-8°C and protecting from prolonged exposure to light. Do not freeze this product.