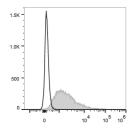

## Anti-CD18/Itgb2 antibody [M18/2] {PE/Cyanine7} (STJA0002570)

## **GENERAL INFORMATION**

Product Type Primary antibodies

Short Description Rat monoclonal antibody anti-Integrin beta-2 is suitable for use in Flow Cytometry research applications.

Applications FC Host/Source Rat Reactivity Mouse