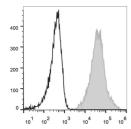

## **GENERAL INFORMATION**

Product Type Primary antibodies

Short Description Rat monoclonal antibody anti-Lymphocyte antigen 6A-2/6E-1 is suitable for use in Flow Cytometry research applications.

Applications FC Host/Source Rat Reactivity Mouse