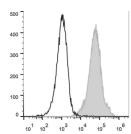

## **GENERAL INFORMATION**

Product Type Primary antibodies

Short Description Rat monoclonal antibody anti-Lymphocyte antigen 6A-2/6E-1 is suitable for use in Flow Cytometry research applications.

Applications FC Host/Source Rat Reactivity Mouse