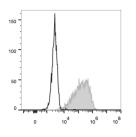

## Anti-CD326/Epcam antibody [G8.8] {PE} (STJA0002005) STJA0002005

## **GENERAL INFORMATION**

 Product Type
 Primary antibodies

 Short Description
 Rat monoclonal antibody anti-Epithelial cell adhesion molecule is suitable for use in Flow Cytometry research applications.

 Applications
 FC

 Host/Source
 Rat

 Reactivity
 Mouse

## **PRODUCT PROPERTIES**

 Clonality
 Monoclonal

 Clone ID
 68.8

 Concentration
 0.2 mg/mL

 Conjugation
 PE

 Purification
 Nonoclonal

 Formulation
 Phosphate buffered solution, pH 7.2, containing 0.09% stabilizer and 1% protein protectant.

 Isotype
 IgG2ak

## **TARGET INFORMATION**





This product is suitable for in-vitro studies under the RESEARCH USE ONLY [RUO] licence. This product must not be used as for diagnostic or other medical purposes. St John's Laboratory Ltd, Knowledge Dock Business Centre, University Way, London, E16 2RD | Tel: 0208 223 3081