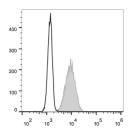

## **GENERAL INFORMATION**

 Product Type
 Primary antibodies

 Short Description
 Mouse monoclonal antibody anti-Neprilysin is suitable for use in Flow Cytometry research applications.

 Applications
 FC

 Host/Source
 Mouse