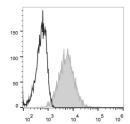

32)

## **GENERAL INFORMATION**

Product Type Primary antibodies

Short Description Rat monoclonal antibody anti-Macrophage mannose receptor 1 is suitable for use in IConfocal MicroscopyC research

applications.

Applications ICFC Host/Source Rat Reactivity Mouse

## **PRODUCT PROPERTIES**

Clonality Monoclonal Clone ID C068C2 Concentration 5 Mu L/Test Conjugation PE/Cyanine7 Purification

Dilution Range
Formulation
Phosphate buffered solution, pH 7.2, containing 0.09% stabilizer and 1% protein protectant.

Isotype IgG2ak

Storage Instruction Recommend storing between 2-8°C and protecting from prolonged exposure to light. Do not freeze this product.

## **TARGET INFORMATION**

Gene ID 17533 Gene Symbol Mrc1 Uniprot ID MRC1\_MOUSE Immunogen

Immunogen Region Specificity Immunogen Sequence