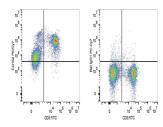

## **GENERAL INFORMATION**

Product Type Primary antibodies

Short Description Rat monoclonal antibody anti-P-selectin glycoprotein ligand 1 is suitable for use in Flow Cytometry research applications.

Applications FC Host/Source Rat Reactivity Mouse