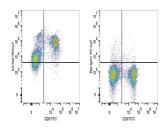

nine7} (STJA0001402)

## **GENERAL INFORMATION**

Product Type Primary antibodies

Short Description Rat monoclonal antibody anti-P-selectin glycoprotein ligand 1 is suitable for use in Flow Cytometry research applications.

Applications FC Host/Source Rat Reactivity Mouse

## **PRODUCT PROPERTIES**

Clonality Monoclonal Clone ID 4RA10 Concentration 5 Mu L/Test Conjugation PE/Cyanine7

Purification
Dilution Range
Formulation
Phosphate buffered solution, pH 7.2, containing 0.09% stabilizer and 1% protein protectant.

Isotype IgG1k

Storage Instruction Recommend storing between 2-8°C and protecting from prolonged exposure to light. Do not freeze this product.

## TARGET INFORMATION

Gene ID Gene Symbol Selpig Uniprot ID SELPL\_MOUSE Immunogen Immunogen Region Specificity Immunogen Sequence