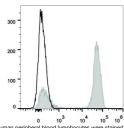

## **TARGET INFORMATION**

Gene ID 916
Gene Symbol CD3E
Uniprot ID CD3E\_HUMAN
Immunogen Region
Specificity
Immunogen
Sequence

0 10 10 10 10 10 10 Human peripheral blood lymphocytes were stained with Anti-CD3 antibody (STJA0001106) (filled gray histogram).