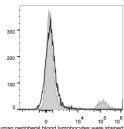

## **TARGET INFORMATION**

Gene ID 931 Gene Symbol MS4A1 Uniprot ID CD20\_HUMAN Immunogen Immunogen Region Specificity Immunogen Sequence

oheral blood lymphocytes w antibody (STJA0001054) Unstained lymphocytes