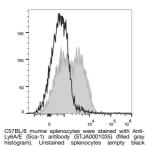

0001035) STJA0001035

## **GENERAL INFORMATION**

 Product Type
 Primary antibodies

 Short Description
 Rat monoclonal antibody anti-Lymphocyte antigen 6A-2/6E-1 is suitable for use in Flow Cytometry research applications.

 Applications
 FC

 Host/Source
 Rat

 Reactivity
 Mouse

## **PRODUCT PROPERTIES**

 Clonality
 Monoclonal

 Clone ID
 D7

 Concentration
 5 Mu L/Test

 Conjugation
 FITC

 Purification
 FITC

 Formulation
 Phosphate buffered solution, pH 7.2, containing 0.09% stabilizer and 1% protein protectant.

 Isotype
 IgG2ak

 Storage Instruction
 Recommend storing between 2-8°C and protecting from prolonged exposure to light. Do not freeze this product.

## **TARGET INFORMATION**

Gene ID 110454 Gene Symbol Ly6a Uniprot ID LY6A\_MOUSE Immunogen Specificity Immunogen Sequence



This product is suitable for in-vitro studies under the RESEARCH USE ONLY [RUO] licence. This product must not be used as for diagnostic or other medical purposes. St John's Laboratory Ltd, Knowledge Dock Business Centre, University Way, London, E16 2RD | Tel: 0208 223 3081