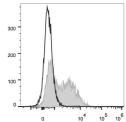

ITC} (STJA0001033)

## **GENERAL INFORMATION**

Product Type Primary antibodies

Short Description Rat monoclonal antibody anti-Immunoglobulin heavy constant mu is suitable for use in Flow Cytometry research

applications.

Applications FC Host/Source Rat Reactivity Mouse

## **PRODUCT PROPERTIES**

Clonality Monoclonal Clone ID RMM-1 Concentration 5 Mu L/Test Conjugation FITC **Purification** 

Dilution Range Formulation Phosphate buffered solution, pH 7.2, containing 0.09% stabilizer and 1% protein protectant.

Isotype IgG2ak

Storage Instruction Recommend storing between 2-8°C and protecting from prolonged exposure to light. Do not freeze this product.

## **TARGET INFORMATION**

Gene ID Gene Symbol lghm Uniprot ID IGHM\_MOUSE

Immunogen Immunogen Region Specificity Immunogen Sequence