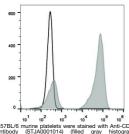

Cyanine7} (STJA0001014)

## **GENERAL INFORMATION**

Product Type Primary antibodies

Short Description Rat monoclonal antibody anti-Integrin alpha-Illb is suitable for use in Flow Cytometry research applications.

Applications FC Host/Source Rat Reactivity Mouse

## **PRODUCT PROPERTIES**

Clonality Monoclonal Clone ID MWReg30 Concentration 0.2 mg/mL Conjugation PE/Cyanine7 Purification Dilution Range

Formulation Phosphate buffered solution, pH 7.2, containing 0.09% stabilizer and 1% protein protectant.

Isotype IgG1k

Storage Instruction Recommend storing between 2-8°C and protecting from prolonged exposure to light. Do not freeze this product.

## **TARGET INFORMATION**

Gene ID 16399 Gene Symbol Itga2b Uniprot ID ITA2B\_MOUSE Immunogen Immunogen Region Specificity Immunogen Sequence