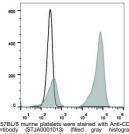

anine7} (STJA0001013)

## **GENERAL INFORMATION**

Product Type Primary antibodies

Short Description Rat monoclonal antibody anti-Integrin alpha-Illb is suitable for use in Flow Cytometry research applications.

Applications FC Host/Source Rat Reactivity Mouse

## **PRODUCT PROPERTIES**

Clonality Monoclonal Clone ID MWReg30 Concentration 5 Mu L/Test Conjugation PE/Cyanine7 Purification Dilution Range

Formulation Phosphate buffered solution, pH 7.2, containing 0.09% stabilizer and 1% protein protectant.

Isotype IgG1k

Storage Instruction Recommend storing between 2-8°C and protecting from prolonged exposure to light. Do not freeze this product.

## **TARGET INFORMATION**

Gene ID 16399 Gene Symbol Itga2b Uniprot ID ITA2B\_MOUSE Immunogen Immunogen Region Specificity Immunogen Sequence