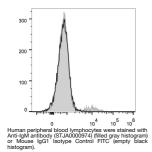

MHM-88] {FITC} (STJA0000974) STJA0000974

## **GENERAL INFORMATION**

Product Type Primary antibodies Short Description Mouse monoclonal antibody anti-Immunoglobulin heavy constant mu is suitable for use in Flow Cytometry research applications. Applications FC Host/Source Mouse Reactivity Human

## **PRODUCT PROPERTIES**

Clonality Monoclonal Clone ID MHM-88 Concentration 5 Mu L/Test Conjugation FITC Purification Dilution Range Formulation Phosphate buffered solution, pH 7.2, containing 0.09% stabilizer and 1% protein protectant. Storage Instruction Recommend storing between 2-8°C and protecting from prolonged exposure to light. Do not freeze this product.

## **TARGET INFORMATION**

Gene ID Gene Symbol IGHM Uniprot ID IGHM\_HUMAN Immunogen Immunogen Region Specificity Immunogen Sequence



This product is suitable for in-vitro studies under the RESEARCH USE ONLY [RUO] licence. This product must not be used as for diagnostic or other medical purposes. St John's Laboratory Ltd, Knowledge Dock Business Centre, University Way, London, E16 2RD | Tel: 0208 223 3081