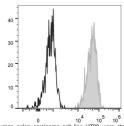

## **TARGET INFORMATION**

Gene ID 4072
Gene Symbol EPCAM
Uniprot ID EPCAM\_HUMAN

Immunogen Immunogen Region Specificity Immunogen Sequence

Human colon carcinoma cell line HT29 were staine with Anti-CD326 antibody (STJA0000949) (filled gra histogram). Unstained Human colon carcinoma cell lin