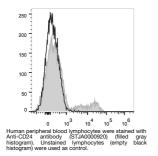

0000920) STJA0000920

## **GENERAL INFORMATION**

Applications FC

Product Type Primary antibodies Short Description Mouse monoclonal antibody anti-Signal transducer CD24 is suitable for use in Flow Cytometry research applications. Host/Source Mouse Reactivity Human

## **PRODUCT PROPERTIES**

Clonality Monoclonal Clone ID mL5 Concentration 5 Mu L/Test Conjugation PE/Cyanine7 Purification Dilution Range Formulation Phosphate buffered solution, pH 7.2, containing 0.09% stabilizer and 1% protein protectant. Isotype IgG2ak Storage Instruction Recommend storing between 2-8°C and protecting from prolonged exposure to light. Do not freeze this product.

## **TARGET INFORMATION**

Gene ID 100133941 Gene Symbol CD24 Uniprot ID CD24\_HUMAN Immunogen Immunogen Region Specificity Immunogen Sequence



This product is suitable for in-vitro studies under the RESEARCH USE ONLY [RUO] licence. This product must not be used as for diagnostic or other medical purposes. St John's Laboratory Ltd, Knowledge Dock Business Centre, University Way, London, E16 2RD | Tel: 0208 223 3081