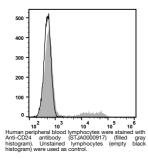

5] {PE} (STJA0000917)

## **GENERAL INFORMATION**

Product Type Primary antibodies

Short Description Mouse monoclonal antibody anti-Signal transducer CD24 is suitable for use in Flow Cytometry research applications.

Applications FC Host/Source Mouse Reactivity Human

## **PRODUCT PROPERTIES**

Clonality Monoclonal Clone ID mL5 Concentration 5 Mu L/Test Conjugation PE Purification Dilution Range

**Formulation** Phosphate buffered solution, pH 7.2, containing 0.09% stabilizer and 1% protein protectant.

Isotype IgG2ak

Storage Instruction Recommend storing between 2-8°C and protecting from prolonged exposure to light. Do not freeze this product.

## **TARGET INFORMATION**

Gene ID 100133941 Gene Symbol CD24 Uniprot ID CD24\_HUMAN Immunogen Immunogen Region Specificity Immunogen Sequence



This product is suitable for in-vitro studies under the RESEARCH USE ONLY [RUO] licence. This product must not be used as for diagnostic or other medical purposes. St John's Laboratory Ltd, Knowledge Dock Business Centre, University Way, London, E16 2RD | Tel: 0208 223 3081