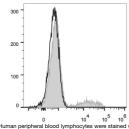

## **TARGET INFORMATION**

Gene ID 100133941
Gene Symbol CD24
Uniprot ID CD24\_HUMAN
Immunogen
Immunogen Region
Specificity
Immunogen Sequence

Human peripheral blood lymphocytes were stained with Anti-CD24 antibody (STJA0000916) (filled gray histogram). Unstained lymphocytes (empty black