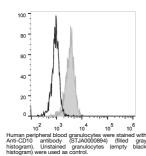

ME antibody [HI10a] {AF488} (STJA0000894)

ST.IA0000894

## **GENERAL INFORMATION**

Product Type Primary antibodies

Short Description Mouse monoclonal antibody anti-Neprilysin is suitable for use in Flow Cytometry research applications.

Applications FC Host/Source Mouse Reactivity Human

## **PRODUCT PROPERTIES**

Clonality Monoclonal HI10a
Concentration 5 Mu L/Test
Conjugation AF488
Purification
Dilution Range

Formulation Phosphate buffered solution, pH 7.2, containing 0.09% stabilizer and 1% protein protectant.

**Isotype** IgG1k

Storage Instruction Recommend storing between 2-8°C and protecting from prolonged exposure to light. Do not freeze this product.

## **TARGET INFORMATION**

Gene ID 4311
Gene Symbol MME
Uniprot ID NEP\_HUMAN
Immunogen Region
Specificity
Immunogen Sequence