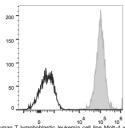

## **TARGET INFORMATION**

Gene ID 909
Gene Symbol CD1A
Uniprot ID CD1A\_HUMAN

Immunogen Immunogen Region Specificity Immunogen Sequence

Human T lymphoblastic leukemia cell line Molt-4 were stained with Anti-CD1a antibody (STJA0000800) (filled gray histogram) or Mouse IgG1 Isotype Control APC (empty black histogram).