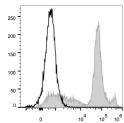

## **TARGET INFORMATION**

Gene ID 17067

100041546

Gene Symbol Ly6c1

Uniprot ID Ly6C1\_MOUSE

LY6C2\_MOUSE

Immunogen Immunogen Region Specificity Immunogen Sequence

C57BL/6 murine bone marrow cells were stained with Anti-Ly6C antibody (STJA0000754) [Used at 0.02 Alg/10<sup>6</sup> cells dilution] (filled gray histogram). Unstained bone marrow cells (empty black histogram) were used as control