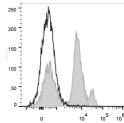

JA0000750)

## **GENERAL INFORMATION**

Product Type Primary antibodies

Short Description Rat monoclonal antibody anti-Ly6C is suitable for use in Flow Cytometry research applications.

Applications FC Host/Source Rat Reactivity Mouse

## **PRODUCT PROPERTIES**

Clonality Monoclonal Clone ID Monts 1 Concentration 0.2 mg/mL Conjugation PE/Cyanine5 Purification Dilution Range

Formulation Phosphate buffered solution, pH 7.2, containing 0.09% stabilizer and 1% protein protectant.

Isotype IgG2ak

Storage Instruction Recommend storing between 2-8°C and protecting from prolonged exposure to light. Do not freeze this product.

## **TARGET INFORMATION**

Gene ID 17067

100041546

Gene Symbol Ly6c1

Uniprot ID LY6C1\_MOUSE

LY6C2\_MOUSE

Immunogen Immunogen Region Specificity Immunogen Sequence