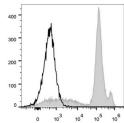

## **TARGET INFORMATION**

Gene ID 17067

100041546

Gene Symbol Ly6c1

Uniprot ID Ly6C1\_MOUSE

LY6C2\_MOUSE

Immunogen Immunogen Region Specificity Immunogen Sequence

C57BL/6 murine bone marrow cells were stained with Anti-Ly6C antibody (STJA0000736) (filled gray histogram). Unstained bone marrow cells (empty black)