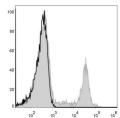

## **TARGET INFORMATION**

Gene ID 925 Gene Symbol CD8A Uniprot ID CD8A\_HUMAN Immunogen Immunogen Region Specificity Immunogen Sequence

man pheripheral blood cells were stained with Anti-man CD8 Monoclonal Antibody (PE Conjugated) ad gray histogram). Unstained pheripheral blood s (blank black histogram) were used as control.