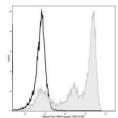

## **TARGET INFORMATION**

Gene ID 546644

Gene Symbol Ly6g
Uniprot ID LY6G\_MOUSE
Immunogen
Immunogen Region
Specificity
Immunogen Sequence

Mouse bone marrow cells were stained with Anti-Ly6G antibody (STJA0000630) [Used at 0.2 ŵg/10<sup>6</sup> cells dilution] (filled gray histogram). Unstained bone marrow