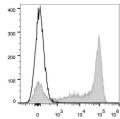

## **TARGET INFORMATION**

Gene ID 546644

Gene Symbol Ly6g
Uniprot ID LY6G\_MOUSE
Immunogen
Immunogen Region
Specificity
Immunogen Sequence

C57BL/6 murine bone marrow cells were stained with Anti-Mouse LyGG Monoclonal Antibody (AF647 Conjugated) (filled gray histogram). Unstained bone marrow cells (empty black histogram) were used as