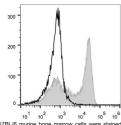

## **TARGET INFORMATION**

Gene ID 546644

Gene Symbol Ly6g
Uniprot ID LY6G\_MOUSE
Immunogen
Immunogen Region
Specificity
Immunogen Sequence

C57BL/6 murine bone marrow cells were stained with Anti-Ly6G antibody (STJA0000620) (filled gray histogram). Unstained bone marrow cells (empty black