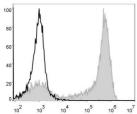

## **TARGET INFORMATION**

Gene ID 546644 Gene Symbol Ly6g Uniprot ID LY6G\_MOUSE Immunogen Immunogen Region Specificity Immunogen Sequence

ne marrow cells were stained with Anti-Ly6G (STJA0000618) (filled gray histogram) bone marrow cells (blank black histogram)