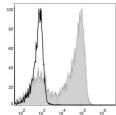

## **TARGET INFORMATION**

Gene ID 546644
Gene Symbol Ly6g
Uniprot ID LY6G\_MOUSE
Immunogen Region
Specificity
Immunogen Sequence

Mouse bone marrow cells were stained with Anti-Ly64 antibody (STJA0000615) (filled gray histogram Unstained bone marrow cells (blank black histogran