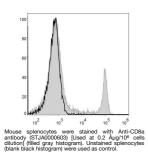

STJA0000603

## **GENERAL INFORMATION**

Product Type Primary antibodies Short Description Rat monoclonal antibody anti-T-cell surface glycoprotein CD8 alpha chain is suitable for use in Flow Cytometry research applications. Applications FC

Host/Source Rat Reactivity Mouse

## **PRODUCT PROPERTIES**

Clonality Monoclonal Clone ID 53-6.7 Concentration 0.5 mg/mL Conjugation AF488 Purification Dilution Range Formulation Phosphate buffered solution, pH 7.2, containing 0.09% stabilizer and 1% protein protectant. Isotype IgG2ak Storage Instruction Recommend storing between 2-8°C and protecting from prolonged exposure to light. Do not freeze this product.

## **TARGET INFORMATION**

Gene ID 12525 Gene Symbol Cd8a Uniprot ID CD8A\_MOUSE Immunogen Immunogen Region Specificity Immunogen Sequence



This product is suitable for in-vitro studies under the RESEARCH USE ONLY [RUO] licence. This product must not be used as for diagnostic or other medical purposes.

St John's Laboratory Ltd, Knowledge Dock Business Centre, University Way, London, E16 2RD | Tel: 0208 223 3081