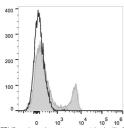

STJA0000601)

## **GENERAL INFORMATION**

Product Type Primary antibodies

Short Description Rat monoclonal antibody anti-T-cell surface glycoprotein CD8 alpha chain is suitable for use in Flow Cytometry research

applications.

Applications FC Host/Source Rat Reactivity Mouse

## **PRODUCT PROPERTIES**

Clonality Monoclonal **Clone ID** 53-6.7 Concentration 0.2 mg/mL Conjugation PE/Cyanine7 Purification

Dilution Range
Formulation Phosphate buffered solution, pH 7.2, containing 0.09% stabilizer and 1% protein protectant.

Storage Instruction Recommend storing between 2-8°C and protecting from prolonged exposure to light. Do not freeze this product.

## **TARGET INFORMATION**

Gene ID 12525 Gene Symbol Cd8a Uniprot ID CD8A\_MOUSE Immunogen Immunogen Region Specificity Immunogen

Sequence