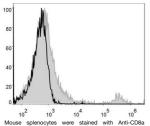

## **TARGET INFORMATION**

Gene ID 12525 Gene Symbol Cd8a Uniprot ID CD8A\_MOUSE Immunogen Immunogen Region Specificity Immunogen Sequence

were stained with Anti-CD8a 0587) (filled gray histogram). ss (blank black histogram) were enocytes STJA0000