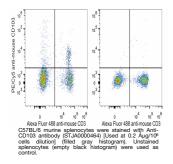

PE/Cyanine5} (STJA0000464)

## **GENERAL INFORMATION**

Product Type Primary antibodies

Short Description Rat monoclonal antibody anti-Integrin alpha-E is suitable for use in Flow Cytometry research applications.

Applications FC Host/Source Rat Reactivity Mouse

## **PRODUCT PROPERTIES**

Clonality Monoclonal Clone ID M290 Concentration 0.2 mg/mL Conjugation PE/Cyanine5 Purification Dilution Range

**Formulation** Phosphate buffered solution, pH 7.2, containing 0.09% stabilizer and 1% protein protectant.

Isotype IgG2ak

Storage Instruction Recommend storing between 2-8°C and protecting from prolonged exposure to light. Do not freeze this product.

## **TARGET INFORMATION**

Gene ID 16407 Gene Symbol Itgae Uniprot ID ITAE\_MOUSE Immunogen Immunogen Region Specificity Immunogen Sequence