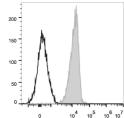

## **TARGET INFORMATION**

Gene ID 2994

2993

Gene Symbol GYPB

Uniprot ID GLPB\_HUMAN

GLPA\_HUMAN

Immunogen Immunogen Region Specificity Immunogen Sequence

Human peripheral blood red blood cells were stained with Anti-CD235 antibody (STJA0000418) (filled gray histogram). Unstained red blood cells (empty black integram).