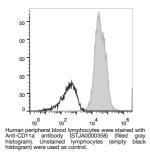

58)

STJA0000358

## **GENERAL INFORMATION**

Product Type Primary antibodies

Short Description Mouse monoclonal antibody anti-Integrin alpha-L is suitable for use in Flow Cytometry research applications.

Applications FC Host/Source Mouse Reactivity Human

## **PRODUCT PROPERTIES**

Clonality Monoclonal
Clone ID TS1/22.1.1.13

Concentration 5 Mu L/Test
Conjugation APC
Purification
Dilution Range

**Formulation** Phosphate buffered solution, pH 7.2, containing 0.09% stabilizer and 1% protein protectant.

**Isotype** IgG1k

Storage Instruction Recommend storing between 2-8°C and protecting from prolonged exposure to light. Do not freeze this product.

## **TARGET INFORMATION**

Gene ID 3683
Gene Symbol ITGAL
Uniprot ID ITAL\_HUMAN
Immunogen
Immunogen Region
Specificity
Immunogen Sequence