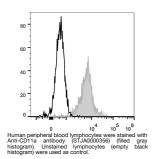

1.1.13] {FITC} (STJA0000356) STJA0000356

## **GENERAL INFORMATION**

 Product Type
 Primary antibodies

 Short Description
 Mouse monoclonal antibody anti-Integrin alpha-L is suitable for use in Flow Cytometry research applications.

 Applications
 FC

 Host/Source
 Mouse

 Reactivity
 Human

## **PRODUCT PROPERTIES**

 Clonality
 Monoclonal

 Clone ID
 TS1/22.1.1.13

 Concentration
 5 Mu L/Test

 Conjugation
 FITC

 Purification
 Nonoclonal

 Dilution Range
 Posphate buffered solution, pH 7.2, containing 0.09% stabilizer and 1% protein protectant.

 Isotype
 Recommend storing between 2-8°C and protecting from prolonged exposure to light. Do not freeze this product.

## **TARGET INFORMATION**

Gene ID 3683 Gene Symbol ITGAL Uniprot ID ITAL\_HUMAN Immunogen Specificity Immunogen Sequence



This product is suitable for in-vitro studies under the RESEARCH USE ONLY [RUO] licence. This product must not be used as for diagnostic or other medical purposes. St John's Laboratory Ltd, Knowledge Dock Business Centre, University Way, London, E16 2RD | Tel: 0208 223 3081