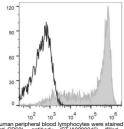

## **TARGET INFORMATION**

Gene ID 6402
Gene Symbol SELL
Uniprot ID LYAM1\_HUMAN
Immunogen
Immunogen Region
Specificity
Immunogen Sequence

Human peripheral blood lymphocytes were stained with Anti-CD62L antibody (STJA0000346) (filled gray histogram). Unstained lymphocytes (empty black