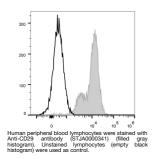

## Anti-CD29/ITGB1 antibody [TS2/16.2.1] {PerCP/Cyanine5.5} (STJA0000341) STJA0000341