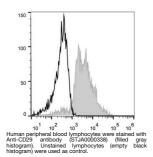

0000338) STJA0000338

## **GENERAL INFORMATION**

 Product Type
 Primary antibodies

 Short Description
 Mouse monoclonal antibody anti-Integrin beta-1 is suitable for use in Flow Cytometry research applications.

 Applications
 FC

 Host/Source
 Mouse

 Reactivity
 Human

## **PRODUCT PROPERTIES**

 Clonality
 Monoclonal

 Clone ID
 TS2/16.2.1

 Some concentration
 5 Mu L/Test

 Conjugation
 PE

 Purification
 Nonoclonal

 Dilution Range
 Pice

 Formulation
 Phosphate buffered solution, pH 7.2, containing 0.09% stabilizer and 1% protein protectant.

 Isotype
 Recommend storing between 2-8°C and protecting from prolonged exposure to light. Do not freeze this product.

## **TARGET INFORMATION**

Gene ID 3688 Gene Symbol ITGB1 Uniprot ID ITB1\_HUMAN Immunogen Specificity Immunogen Sequence



This product is suitable for in-vitro studies under the RESEARCH USE ONLY [RUO] licence. This product must not be used as for diagnostic or other medical purposes. St John's Laboratory Ltd, Knowledge Dock Business Centre, University Way, London, E16 2RD | Tel: 0208 223 3081