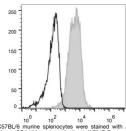

TJA0000306)

## **GENERAL INFORMATION**

Product Type Primary antibodies

Short Description Rat monoclonal antibody anti-antigen-presenting glycoprotein CD1d1 is suitable for use in Flow Cytometry research

applications.

Applications FC Host/Source Rat Reactivity Mouse

## **PRODUCT PROPERTIES**

Clonality Monoclonal Clone ID 19G11 Concentration 0.5 mg/mL Conjugation AF647 Purification

Dilution Range
Formulation
Phosphate buffered solution, pH 7.2, containing 0.09% stabilizer and 1% protein protectant.

Isotype IgG2bk

Storage Instruction Recommend storing between 2-8°C and protecting from prolonged exposure to light. Do not freeze this product.

## **TARGET INFORMATION**

Gene ID 12479 Gene Symbol Cd1d1 Uniprot ID CD1D1\_MOUSE Immunogen

Immunogen Region Specificity Immunogen Sequence